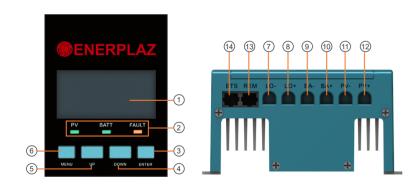

## Back panel printing description

- 1. LCD Display
- 2. LED Indicator
- 3. Confirm the selection in setting mode
- 4. Decrease the setting data
- 5. Increase the setting data
- 6. Enter or exit setting mode
- 7. The load negative terminal
- 8. The load positive terminal
- 9. The battery negative terminal
- 10.The battery positive terminal11.PV array negative terminal
- 12.PV array positive terminal
- 13.Communication network terminal
- 14.Remote external temerature terminal