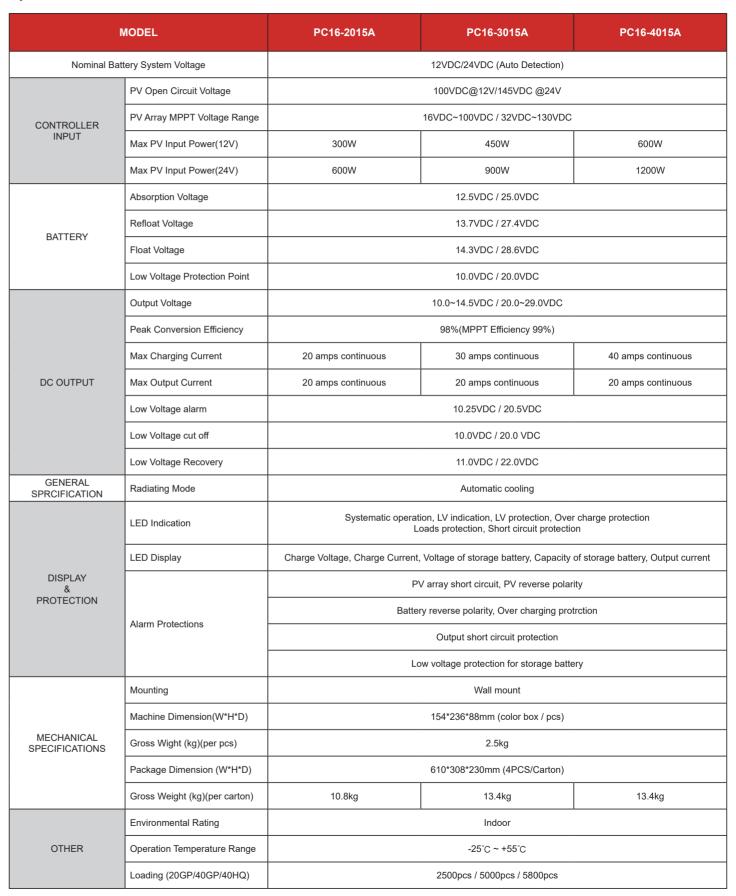

troduction

MPPT (Maximum Power Point Tracking)Solar Charge Controller offer an efficient, safe, multi-stage recharging process that prolongs battery life and assures peak performance from a solar array. Each Charge Controller allows customized battery recharging.

## Back panel printing description



- 1. LCD Display
- 2. LED Indicator
- 3. Confirm the selection in setting mode
- 4. Decrease the setting data
- 5. Increase the setting data
- 6. Enter or exit setting mode
- 7. The load negative terminal
- 8. The load positive terminal
- 9. The battery negative terminal
- 10.The battery positive terminal11.PV array negative terminal
- 12.PV array positive terminal
- 13.Communication network terminal
- 14.Remote external temerature terminal

# Solar system connection



# **Specification**