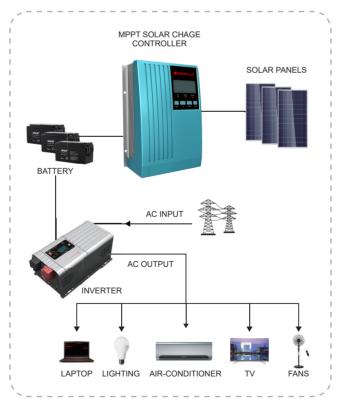

t short circuit

### Introduction

MPPT (Maximum Power Point Tracking)Solar Charge Controller offer an efficient, safe, multi-stage recharging process that prolongs battery life and assures peak performance from a solar array. Each Charge Controller allows customized battery recharging.

## Back panel printing description



- 1. LCD Display
- 2. LED Indicator
- 3. Confirm the selection in setting mode
- 4. Decrease the setting data
- 5. Increase the setting data
- 6. Enter or exit setting mode
- 7. The load negative terminal
- 8. The load positive terminal
- 9. The battery negative terminal
- 10.The battery positive terminal11.PV array negative terminal
- 12.PV array positive terminal
- 13.Communication network terminal
- 14.Remote external temerature terminal

# Solar system connection



# **Specification**